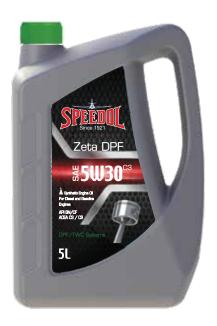

#### **Performance**

**API SN** 

ACEA C3/C2

MB 229.31

**DPF / TWC Systems** 

Synthetic Engine Oil For Diesel and Gasoline Engines

### Zeta DPF 5W30 C3

Zeta DPF 5W30 C3 is full synthetic motor oil formulated with synthetic base oils and special additives developed for diesel passenger and light commercial vehicles and catalytic converter gasoline vehicles equipped with DPF and SCR exhaust systems.