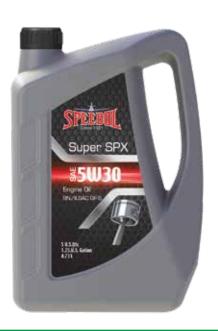

#### **SUPER SPX 5W30**

Super SPX is a gasoline engine oil produced by combining high-quality Group II and synthetic base oils suited to today's technology additives that meet ILSAC GF-5 & API SN performance. Can be used at API CF performanced diesel engine oil, too.

#### **Performance**

API SN/CF
ACEA C3
MB 229.52/226.5
GM Dexos 2
Renault RN 700/710