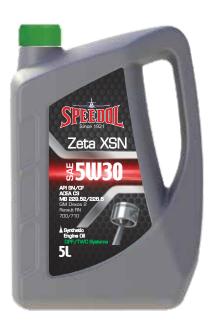

#### **ZETA XSN 5W30**

API CJ-4/Cl-4+/Cl4/CH-4
API SN/CF
ACEA 2010 E6.E7.E9.08. (2010),
MAN 3477, MAN 3271-1, MB 228.51,
MTU Type 3.1, Volvo VDS-3,
MACK EO-N EO-N Plus,
Cummins CES 20076/77,
CAT ECF-1-a, DEUTZ DQC IV-10,
LA SCANIA Low Ash, Renault RXD,
RLD2, RLD