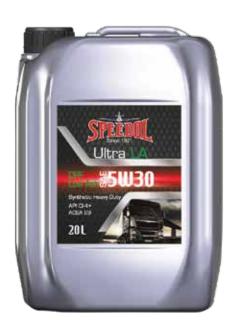

#### **Ultra LA 5W30 (DPF)**

ULTRA LA 5W30 is a full synthetic diesel engine oil formulated with low ash additives and high performance synthetic base oils to provide effective protection and high performance in diesel engines designed with the system of low emission, EGR (Exhaust Gas Recirculation), DPF (Diesel Particulate Filter) and DOC (Diesel Oxidation Catalyst).

#### **Performance**

API CI-4+ / CI-4 / CH-4/CF-4/ CF
ACEA E4/E7-08
MB 228.5
Volvo VDS-3
MAN 3277
MTU Type III
Renault Trucks
RXD/RLD-2/RLD
Mack EO-M+
Cummins CES 20078/20077
Global DHD-1
Detroit Diesel 93K215