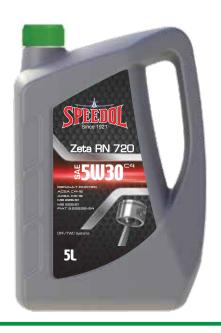

Renault RN0720

**ACEA C4-16** 

ACEA C4-12

ACEA C3-16

MB 226.51

MB 229.51

MB 229.31

**DPF / TWC Systems** 

#### Zeta RN 720 5W30 C4

Zeta RN 720 5W30 C4 is a full synthetic Euro IV normed engine oil developed with active cleaning feature for passenger and light commercial vehicle engines with modern diesel particulate filters (DPF) and gasoline catalytic converter.