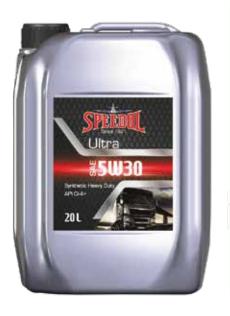

#### Ultra 5W30

ULTRA 5W30 is full synthetic heavy duty diesel engine oil formulated with high performance base oils and high performance additives to meet expectation of latest technology diesel engines.

#### **Performance**

API CJ-4+/CJ-4/Cl-4+/Cl-4/CH-4
API SN/CF
ACEA E9.E7.E6.E4
MAN M 3677/3575/3477/3271-1
SCANIA Low Ash LDF-4
MB 228.51 /228.31
MTU Type 3.1
Volvo VDS-4/VDS-3/CNG
MACK EO-O Premium Plus
EO-N Premium Plus

Synthetic Heavy Duty